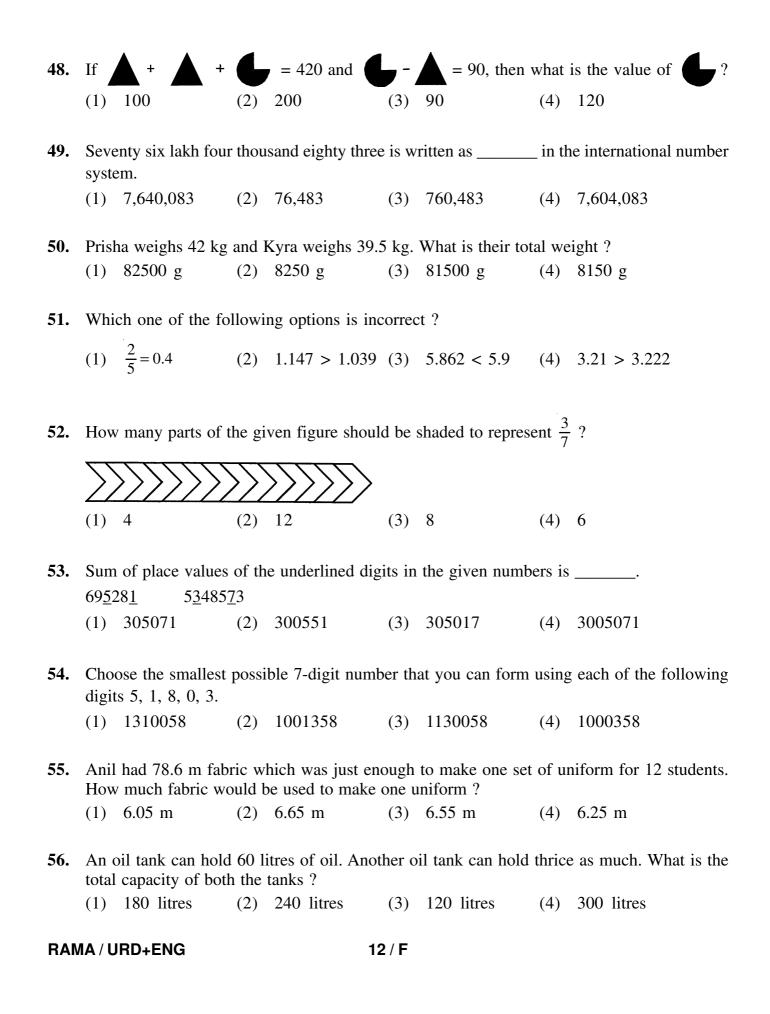

it at the thousand place is double the digit at the ones place. Who am I ?
  - (1) 68494 (2) 61392 (3) 64391 (4) 68394



- 43. Which of the following numerals are arranged in ascending order ?
  - (1) 6821, 6812, 6261, 2861 (2) 9075, 7905, 9701, 5907
  - (3) 10529, 12049, 12509, 15249 (4) 23124, 23213, 21467, 2764
- **44.** What should be subtracted from 3 million to get 1765498 ?

   (1) 1,234,602
   (2) 1,234,502
   (3) 1,324,502
   (4) 1,234,402

45. An athlete finishes 400 m race in 48 seconds. How many minutes has he spent in running if he ran five times on the same track at the same speed ?
(1) 4 (2) 3.5 (3) 5 (4) 6

46. Select the next figure in the pattern :



 47. Rounding off 7348561 to the nearest hundreds is \_\_\_\_\_.

 (1) 7348000
 (2) 7348600
 (3) 7348560
 (4) 7348500





| 90 = 📥 - 🕒 ہوتو 🕒 کی قدر کیا ہوگی؟                                               | 48. اگر 420 = 420 + ب اور 0                                           | 8 |
|----------------------------------------------------------------------------------|-----------------------------------------------------------------------|---|
| 120 (4) 90 (3)                                                                   | 200 (2) 100 (1)                                                       |   |
| یطرح لکھاجائے گا۔                                                                | 49. صحچهمتر لا کھ چار ہزارتر اسی کو بین الاقوامی عددی نظام میں _      | 9 |
| 7,604,083 (4) 760,483 (3)                                                        | 76,483 (2) 7,640,083 (1)