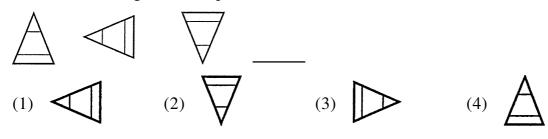

**36.** Choose a figure that will continue the series in the given figure.

- 37. What would be the price of seven chairs, if the price of one chair is ₹ 7642.45 ?
  (1) ₹ 53497.35
  (2) ₹ 53497.15
  (3) ₹ 53499.15
  (4) ₹ 53597.15
- **38.** Fill in the blank with the correct option. CCCXC + LIX = \_\_\_\_.
  - (1) CCCCXLIX (2) CDXLIX (3) CDCXLIX (4) CDXXXXIX
- **39.** In a particular year, 76,43,872 students appeared for an exam. Out of them if 42,37,602 were girls, how many were boys ?
  - $(1) \quad 43,06,270 \qquad (2) \quad 34,56,270 \qquad (3) \quad 34,06,270 \qquad (4) \quad 43,05,370$