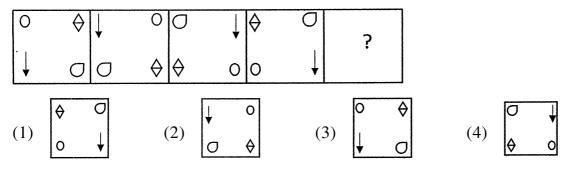

- **33**. 563672 میں دس ہزار کے مقام پر 6 کی مقامی قیمت سو کے مقام پر 6 کی مقامی قیمت سے گنا ہے۔ 10000 (4) 10 (3) 100 (2) 1000 (1) **34**. فى كارٹن 150روپے كے حساب سے 128400 قلم كارٹن ميں ہيك كيے گئے ہيں۔ كتنے كارٹنس كی ضرورت پڑى ہوگى ؟ 876 (4) 846 (3) 805 (2) 856 (1) 35. شکل کے خط کشیدہ حصّے کارقبہ معلوم تیجیے۔ 25 سينٹي م 9 سينٹي ميٹر (2) 171 مربع سينٹي ميٹر 161 مربع سينٹي ميٹر (1)163 مربع سينٹى ميٹر (3) 173 مربع سينٹي ميٹر (4) 36. اليي شكل كاانتخاب تيجيے جودي گئي شكل كاسلسلہ جاري رکھے۔  $\left| \right|$ ↓I♦ 00 Ο 0 ?  $\begin{bmatrix} \circ & \diamond \\ \downarrow & \sigma \end{bmatrix} (3) \qquad \begin{bmatrix} \downarrow & \circ \\ \sigma & \diamond \end{bmatrix}$  ↓ (2) (4) (1) **37.** اگرایک گرسی کی قیمت 7642.45 رویے ہوتو سات کر سیوں کی قیمت کیا ہوگی؟ (1) 53497.15 روپے (2) 53499.15 روپے (3) 53499.15 روپے (4) 53597.15 روپے (1) 38. صحيح متبادل سےخانہ پُری کیچے۔ CCCXC + LIX =
- CDXXXXIX (4)
   CDCXLIX (3)
   CDXLIX (2)
   CCCCXLIX (1)