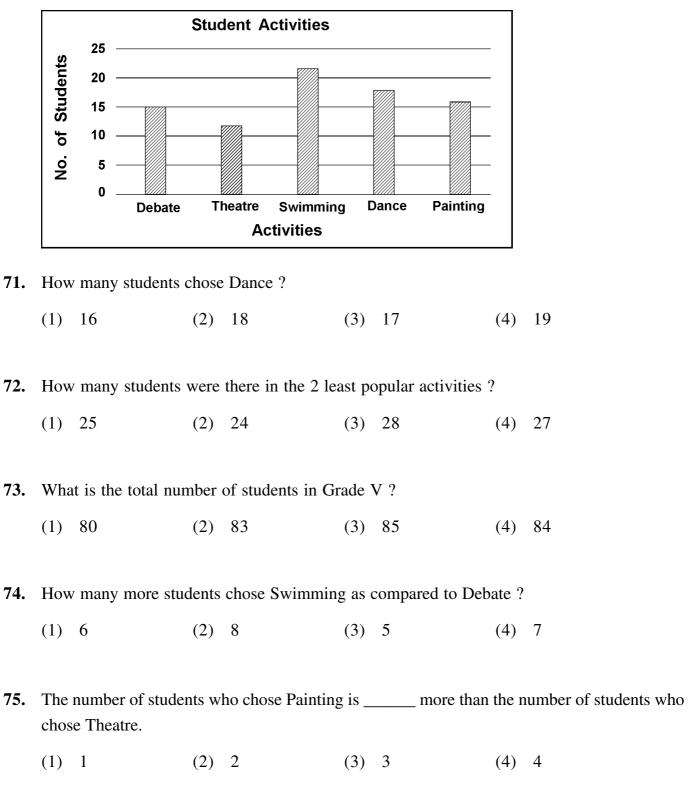

8**. اگرایک مکعب کاحجم 64 مکعب سینٹی میٹر ہوتو اُس مکعب کے ایک پہلو کا ناپ کیا ہو گا؟
  - (1) 12 سینٹی میٹر (2) 4 سینٹی میٹر (3) 8 سینٹی میٹر (4) 16 سینٹی میٹر (1)

# **69.** کون تی کسر خط کشیدہ حصّوں کی جمع کوخا ہر کرتی ہے؟



- 70. ایک بیو پاری نے فی عدد 4570 کے حساب سے 50 ٹیبل خریدے۔لانے کے دوران نوٹیبل ٹوٹ گئے۔ بقیہ ٹیبل فی عدد 5000 کے حساب سے اُس نے فروخت کردیے۔اس سودے کے لیے نہایت موزوں بیان کا انتخاب کیجیے۔
  - دە ئوٹے ہوئے ٹیبلوں کی لاگت وصول کر سکتا تھا۔
    - (2) أس في 25,000 رو في كامنا فع كيا-
  - (3) أس في 23,500 روپي كانقصان برداشت كيا-
    - (4) أس في 23,500 روپيکامنافع کيا۔

RAMA / URD+ENG

Instructions For Q. No. 71 - 75 : The following graph represents the activities taken up by Grade V students in a particular school. Study the graph and answer the following questions.



18 / F

سوال نمبر 71 تا 75 کے لیے ہدایات : ذیل کی ترسیم (گراف) ایک مخصوص اسکول کے گریڈ ۷ کے طلبہ کی سرگرمیاں ظاہر کرتی ہے۔ اس ترسیم ( (گراف) کا بغور مطالعہ تیجیے اور ذیل کے سوالات کے جواب دیجیے۔



19 / F

# **SECTION – 'C' : GENERAL KNOWLEDGE**

| 76. | Wha  | it is the majo  | r source   | of fresh v   | vater i  | n Ind  | ia?             |           |                      |
|-----|------|-----------------|------------|--------------|----------|--------|-----------------|-----------|----------------------|
|     | (1)  | Ocean water     | : (2)      | River wa     | ıter     | (3)    | Pond water      | (4)       | Ground water         |
| 77. | Saln | nan Rushdie     | won the    | Booker Pr    | ize foi  | r whic | ch book ?       |           |                      |
|     | (1)  |