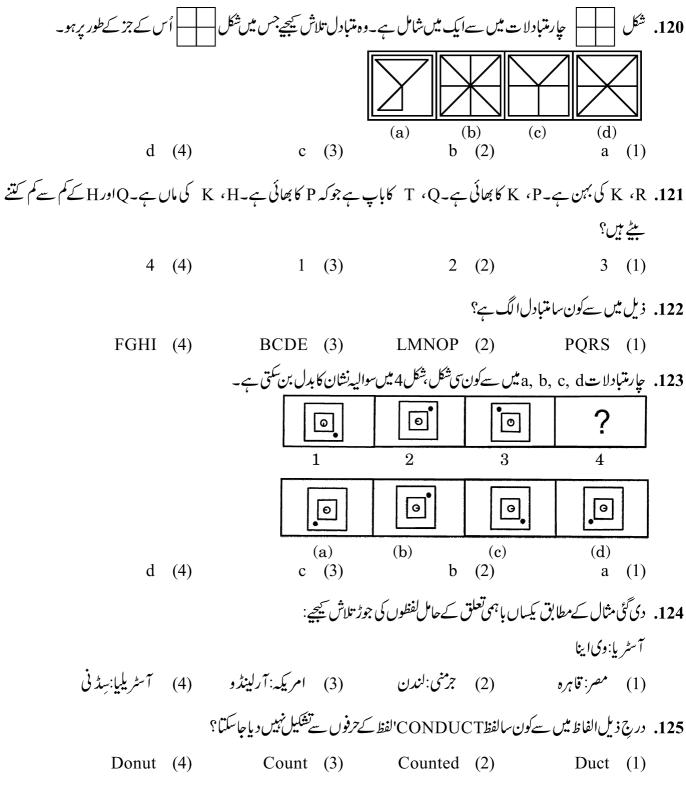

5' ہوتو تلے کانمبر پیچا ہے۔ 5 4 6 2 4 (4) 6 (3) 2 (2)3 (1)

RAMA / URD+ENG



- 121. R is K's sister. P is K's brother. Q is T's father who is P's brother. H is K's mother. At least how many sons do Q and H have ?
  (1) 3
  (2) 2
  (3) 1
  (4) 4
- **122.** Which of the following option is an odd one ?(1) PQRS(2) LMNOP(3) BCDE(4) FGHI
- **123.** Which figure among the four alternatives a, b, c, d would replace the question mark in figure '4' ?



- **124.** Find out the pair in which the words bear the same relationship to each other as the given one. Austria : Vienna
  - (1) Egypt : Cairo (2) Germany : London
  - (3) USA : Orlando (4) Australia : Sydney
- 125. Which of the following words cannot be formed out of the word 'CONDUCT' ?(1) Duct(2) Counted(3) Count(4) Donut

- 0 0 0 -

32 / F



- 0 0 0 -

RAMA / URD+ENG

33 / F

## SPACE FOR ROUGH WORK

## SPACE FOR ROUGH WORK