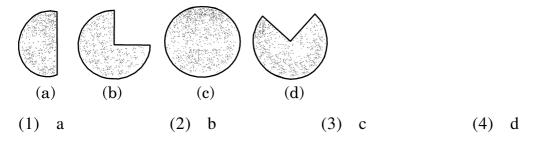

0.** Surbhi is facing East. She turns 90° in the clockwise direction and moved 2 kilometers, then she turns 145° in clockwise direction and moved 1 kilometer. Which direction is she facing now ?
  - (1) North (2) East (3) North-West (4) South-East
- **111.** Fill in the blank with one of the options given below, which is in line with the sequence in the question.

| PUE | , QVF, RWG, |     | , TYI |     |     |     |     |
|-----|-------------|-----|-------|-----|-----|-----|-----|
| (1) | SXH         | (2) | TSQ   | (3) | ABN | (4) | STY |

**112.** In a certain language 'FIGHT' is written as 'TGHFI', then how will 'PAPER' be written in that code ?

28 / F

- (1) RPEPA (2) REPPA (3) PEARP (4) PAEPR
- 113. If 35 out of 70 people are diabetic, which figure will depict the diabetic group ?



| B،D سے چھوٹی ہے۔ A کم بلند ہے Dاور C                 | کی بلندی مختلف ہے۔صرف                              |                                                                        | 108. ایک رہائشی آبادی میں چار <sup>و</sup><br>سے پیو اُن میں سب سے کم |
|------------------------------------------------------|----------------------------------------------------|------------------------------------------------------------------------|-----------------------------------------------------------------------|
| D (4)                                                | C (3)                                              | B (2)                                                                  |                                                                       |
|