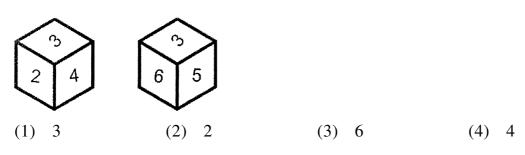

he missing figures from the given alternatives.



**116.** What comes in the place of question mark (?) in the following number series?

 4, 12, 36, 108, 324, ?

 (1) 520
 (2) 475
 (3) 680
 (4) 972

- 117. A bus for Delhi leaves every 30 minutes from a bus station. The station master told a passenger that a bus has already left 10 minutes ago and the next bus will leave at 9:35 am. At what time the station master gave this information to the passenger ?

  (1) 9:20 am
  (2) 9:10 am
  (3) 9:15 am
  (4) 9:25 am
- 118. If 'A' means '÷', B means '-', C means '×' and 'D' means '+', then find the value of the following equation.
  16 D 64 A 4 B 4 C 3 = ?
  (1) 20
  (2) 15
  (3) 9
  (4) 17
- **119.** Two positions of dice are shown below. Identify the number at the bottom when the top is '5' ?



**RAMA / URD+ENG** 

30 / F

114. ذیل کےخاکوں میں سےکون ساخا کہ میز، کرسی فرنیچر کے بیچ تے تعلق کا بہترین نقشہ صنیحتا ہے؟ (AB)  $\alpha$  $\mathbf{C}$ В D A  $\mathbf{C}$ С (3)(2)A (1) D (4) В 115. دیے گئ متبادلات میں سے کم شدہ عدد تلاش تیجیے: 10 15 39 45 49 56 21 38 (4) 11 (3)(2)28 (1)116. ذیل بےعددی سلسلہ میں سوالیہ نشان (؟) کی جگہ کون ساعد دآئے گا؟ 4, 12, 36, 108, 324, ? 680 (3) 475 (2) 972 (4) 520 (1) 117. ایک بس اسٹیشن سے ہر 30 منٹ کے بعد دہلی کے لیے روانہ ہوتی ہے۔اسٹیشن ماسٹر سے ایک مُسافر سے کہا کہ 10 منٹ پہلے ایک بس ردانہ ہوچکی ہے۔اوراس کے بعد دالی بس 35 : 9 ہر روانہ ہوگی۔اسٹیثن ماسٹر نے کتنے بچے یہ معلومات مسافر کوفرا ہم کی ہوگی؟ 9:25 (4) 5:15 (3) 5:10 (2) 5:20 (1) 118. اگر 'A'سے مُراد'+'، 'B'سے مُراد'-'، 'C'سے مُراد'×اور 'D'سے مُراد'+'ہوتو ذیل کے مساوات کاحل معلوم کیجیے: 16 D 6