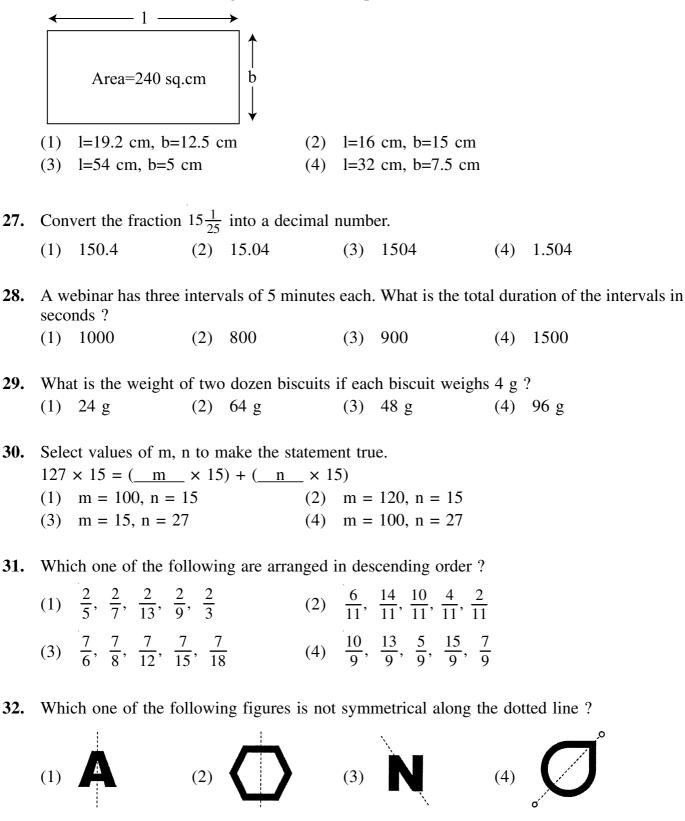

#### **SECTION – 'B' : MATHEMATICS**

**26.** Which one of the following is the incorrect option ?

**RAMA / URD+ENG** 

6 / F

# ریاضی MATHEMATICS : همّه 'B'

$$26$$

$$1 \longrightarrow 1$$

7 / F

- **33.** In 563672, the place value of 6 at the ten thousands place is \_\_\_\_\_\_ times the place value of 6 at the hundreds place.
  - (1) 1000 (2) 100 (3) 10 (4) 10000
- **34.** 128400 pens are to be packed in cartons with 150 pens in each. How many cartons will be needed ?
  - (1) 856 (2) 805 (3) 846 (4) 876
- **35.** Find the area of the shaded part of the figure. 25 cm