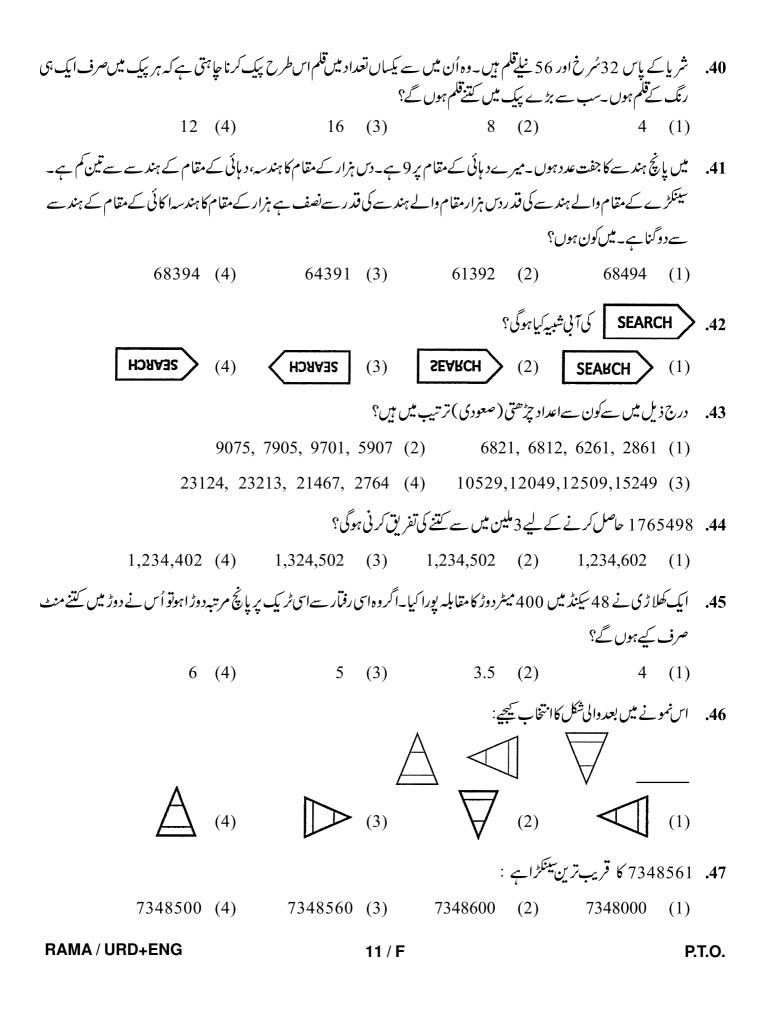

RAMA / URD+ENG

- 121. R is K's sister. P is K's brother. Q is T's father who is P's brother. H is K's mother. At least how many sons do Q and H have ?
  (1) 3
  (2) 2
  (3) 1
  (4) 4
- **122.** Which of the following option is an odd one ?(1) PQRS(2) LMNOP(3) BCDE(4) FGHI
- **123.** Which figure among the four alternatives a, b, c, d would replace the question mark in figure '4' ?

- **124.** Find out the pair in which the words bear the same relationship to each other as the given one. Austria : Vienna
  - (1) Egypt : Cairo (2) Germany : London
  - (3) USA : Orlando (4) Australia : Sydney
- 125. Which of the following words cannot be formed out of the word 'CONDUCT' ?(1) Duct(2) Counted(3) Count(4) Donut

- 0 0 0 -

32 / F

- 0 0 0 -

RAMA / URD+ENG

33 / F

## SPACE FOR ROUGH WORK