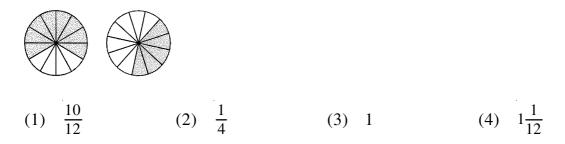

46. Select the next figure in the pattern :

 47. Rounding off 7348561 to the nearest hundreds is \_\_\_\_\_.

 (1) 7348000
 (2) 7348600
 (3) 7348560
 (4) 7348500

| 90 = 📥 - 🕒 ہوتو 🕒 کی قدر کیا ہوگی؟                                               | 48. اگر 420 = 420 + ب اور 0                                           | 8 |
|----------------------------------------------------------------------------------|-----------------------------------------------------------------------|---|
| 120 (4) 90 (3)                                                                   | 200 (2) 100 (1)                                                       |   |
| یطرح لکھاجائے گا۔                                                                | 49. صحچهمتر لا کھ چار ہزارتر اسی کو بین الاقوامی عددی نظام میں _      | 9 |
| 7,604,083 (4) 760,483 (3)                                                        | 76,483 (2) 7,640,083 (1)                                              |   |
| ام ہے۔اُن کاکل وزن کتنا ہوگا ؟                                                   | <b>50.</b> پریشا کاوزن 42 کلوگرام اورکا <i>ب</i> یا کاوزن 39.5 کلوگرا | 0 |
| ) 8150 (4) 81500 <sup>(</sup> 3) (3)                                             | (1) 82500 گرام (2) 82500 گرام                                         |   |
|                                                                                  | 51. ذیل میں سے کون سامتبادل غلط ہے؟                                   | 1 |
| 3.21 > 3.222 (4) 5.862 < 5.9 (3) 1.14                                            | $47 > 1.039$ (2) $\frac{2}{5} = 0.4$ (1)                              |   |
| ي کوخط کشيد ه بنا نا ہوگا ؟                                                      | 52. دی گئی شکل میں <del>3</del> کےاظہار کے لیے اُس کے کتنے حصّور      | 2 |
|                                                                                  |                                                                       |   |
| 6 (4) 8 (3)                                                                      | 12 (2) 4 (1)                                                          |   |
|                                                                                  | (۲)                                                                   | 3 |
|                                                                                  | 69 <u>5</u> 28 <u>1</u> 5 <u>3</u> 485 <u>7</u> 3                     |   |
| 3005071 (4) 305017 (3)                                                           | 300551 (2) 305071 (1)                                                 |   |
| دے سکتے ہوںانیا 7 ہندسےکا چھوٹے سے چھوٹاعدد منتخب سیجیے :                        | 54. مندرجہ ذیل ہندسوں کا استعال کرتے ہوئے آپتشکیل د                   | 4 |
|                                                                                  | 5, 1, 8, 0, 3                                                         |   |
| 1000358 (4) 1130058 (3)                                                          | 1001358 (2) 1310058 (1)                                               |   |
| کا یو نیفارم کا ایک سیٹ بنانے کے لئے کا فی ہے۔ایک یو نیفارم بنانے میں کتنا کپڑا  | 55. انیل کے پاس 78.6 میٹر کپڑا ہے، جو کہ 12 طلبہ؟                     | 5 |
|                                                                                  | استعال ہوگا ؟                                                         |   |
| 6.25 (4) 6.55 (3)                                                                |                                                                       |   |
| ) میں اُس سے نین گنا تیل ساسکتا ہے۔ تیل کی دونوں ٹنگیوں کی کل گنجائش کتنی ہوگا ؟ |                                                                       | 5 |
| (3) 120 لیٹر (4) 300 لیٹر                                                        | (1) 180 ليٹر (2) 240 ليٹر                                             |   |