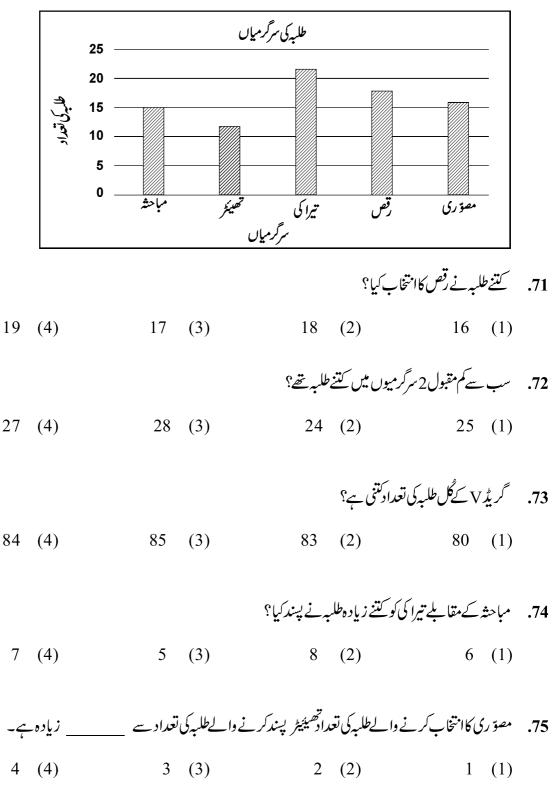

وں کی جمع کوخا ہر کرتی ہے؟



- 70. ایک بیو پاری نے فی عدد 4570 کے حساب سے 50 ٹیبل خریدے۔لانے کے دوران نوٹیبل ٹوٹ گئے۔ بقیہ ٹیبل فی عدد 5000 کے حساب سے اُس نے فروخت کردیے۔اس سودے کے لیے نہایت موزوں بیان کا انتخاب کیجیے۔
  - دە ئوٹے ہوئے ٹیبلوں کی لاگت وصول کر سکتا تھا۔
    - (2) أس في 25,000 رو في كامنا فع كيا-
  - (3) أس في 23,500 روپي كانقصان برداشت كيا-
    - (4) أس في 23,500 روپيکامنافع کيا۔

RAMA / URD+ENG

Instructions For Q. No. 71 - 75 : The following graph represents the activities taken up by Grade V students in a particular school. Study the graph and answer the following questions.



18 / F

سوال نمبر 71 تا 75 کے لیے ہدایات : ذیل کی ترسیم (گراف) ایک مخصوص اسکول کے گریڈ ۷ کے طلبہ کی سرگرمیاں ظاہر کرتی ہے۔ اس ترسیم ( (گراف) کا بغور مطالعہ تیجیے اور ذیل کے سوالات کے جواب دیجیے۔



19 / F

# **SECTION – 'C' : GENERAL KNOWLEDGE**

| 76. | Wha  | it is the majo  | r source   | of fresh v   | vater i  | n Ind  | ia?             |           |                      |
|-----|------|-----------------|------------|--------------|----------|--------|-----------------|-----------|----------------------|
|     | (1)  | Ocean water     | : (2)      | River wa     | ıter     | (3)    | Pond water      | (4)       | Ground water         |
| 77. | Saln | nan Rushdie     | won the    | Booker Pr    | ize foi  | r whic | ch book ?       |           |                      |
|     | (1)  | The Satanic     |            | 2001111      | (2)      |        | night's Childre | en        |                      |
|     | (3)  | Fury            |            |              | (4)      |