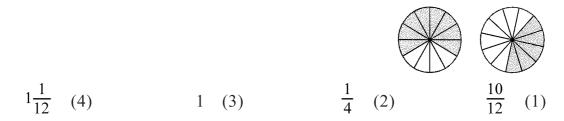

of ₹ 23500. (4)

#### **RAMA / URD+ENG**

- **.65** ایک مثلث کا قاعدہ 12 سینٹی میٹر اور ارتفاع قاعدہ سے دو گنا ہوتو اُس کا رقبہ ہوگا :
- (1) 288 مربع سینٹی میٹر (2) 144 مربع سینٹی میٹر (3) 289 مربع سینٹی میٹر (4) 298 مربع سینٹی میٹر
- **66.** اگر سینئرطلبہ کے کلاسز روزانہ ضبح 8:35 پر شروع ہوتے ہیں اور دوپہر 1:45 پر (بغیر کسی وقفہ کے )ختم ہوتے ہیں تو کلاسز کا گل دورانیہ معلوم کرو۔
  - (1) 4 گھنٹہ 40 منٹ (2) 310 منٹ (3) 5 گھنٹہ 20 منٹ (4) 315 منٹ
    - **6.** 85. 6.785 حاصل کرنے کے لیے 2.4624 میں کتنے جوڑے ہوں گے؟
  - 4.3229 (4) 4.3226 (3) 4.3221 (2) 4.321 (1)
    - **68**. اگرایک مکعب کاحجم 64 مکعب سینٹی میٹر ہوتو اُس مکعب کے ایک پہلو کا ناپ کیا ہو گا؟
  - (1) 12 سینٹی میٹر (2) 4 سینٹی میٹر (3) 8 سینٹی میٹر (4) 16 سینٹی میٹر (1)

# **69.** کون تی کسر خط کشیدہ حصّوں کی جمع کوخا ہر کرتی ہے؟



- 70. ایک بیو پاری نے فی عدد 4570 کے حساب سے 50 ٹیبل خریدے۔لانے کے دوران نوٹیبل ٹوٹ گئے۔ بقیہ ٹیبل فی عدد 5000 کے حساب سے اُس نے فروخت کردیے۔اس سودے کے لیے نہایت موزوں بیان کا انتخاب کیجیے۔
  - دە ئوٹے ہوئے ٹیبلوں کی لاگت وصول کر سکتا تھا۔
    - (2) أس في 25,000 رو في كامنا فع كيا-
  - (3) أس في 23,500 روپي كانقصان برداشت كيا-
    - (4) أس في 23,500 روپيکامنافع کيا۔

RAMA / URD+ENG

Instructions For Q. No. 71 - 75 : The following graph represents the activities taken up by Grade V students in a particular school. Study the graph and answer the following questions.



18 / F

سوال نمبر 71 تا 75 کے لیے ہدایات : ذیل کی ترسیم (گراف) ایک مخصوص اسکول کے گریڈ ۷ کے طلبہ کی سرگرمیاں ظاہر کرتی ہے۔ اس ترسیم ( (گراف) کا بغور مطالعہ تیجیے اور ذیل کے سوالات کے جواب دیجیے۔



19 / F

# **SECTION – 'C'