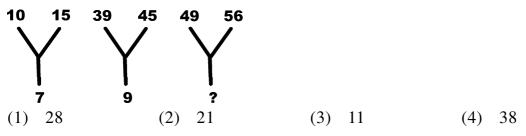

| , TYI                                                                 |
|                                                      | ABN (3)<br>کھاجا تاہے،تواس کوڈ میں 'R              | PUE, QVF, RWG,<br>TSQ (2)<br>'TGHFI' کو 'TGHFI' کےطور پرآ              | , TYI<br>SXH (1)<br><b>112. ایک مخصوص زبان میں '</b> TT               |
| PAPE' کوکیسے ککھاجائے گا؟<br>PAEPR (4)               | ABN (3)<br>کھاجا تاہے،تواس کوڈییں 'RR<br>PEARP (3) | PUE, QVF, RWG,<br>TSQ (2)<br>'TGHFI' کو 'TGHFI' کےطور پرآ<br>REPPA (2) | , TYI<br>SXH (1)<br><b>112. ایک مخصوص زبان میں '</b> TT               |

d (4) c (3) b (2) a (1)

RAMA / URD+ENG

**114.** Which of the following diagrams best depicts the relationship between Table, Chair, Furniture ?



**115.** Find the missing figures from the given alternatives.



**116.** What comes in the place of question mark (?) in the following number series?

 4, 12, 36, 108, 324, ?

 (1) 520
 (2) 475
 (3) 680
 (4) 972

- 117. A bus for Delhi leaves every 30 minutes from a bus station. The station master told a passenger that a bus has already left 10 minutes ago and the next bus will leave at 9:35 am. At what time the station master gave this information to the passenger ?

  (1) 9:20 am
  (2) 9:10 am
  (3) 9:15 am
  (4) 9:25 am
- 118. If 'A' means '÷', B means '-', C means '×' and 'D' means '+', then find the value of the following equation.
  16 D 64 A 4 B 4 C 3 = ?
  (1) 20
  (2) 15
  (3) 9
  (4) 17
- **119.** Two positions of dice are shown below. Identify the number at the bottom when the top is '5' ?



**RAMA / URD+ENG** 

30 / F

114. ذیل کےخاکوں م