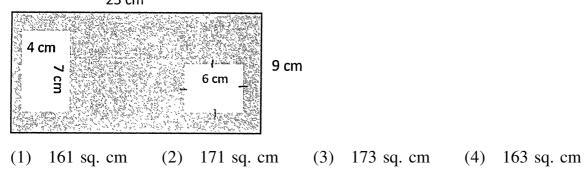

# ریاضی MATHEMATICS : همّه 'B'

$$26$$

$$1 \longrightarrow 1$$

7 / F

- **33.** In 563672, the place value of 6 at the ten thousands place is \_\_\_\_\_\_ times the place value of 6 at the hundreds place.
  - (1) 1000 (2) 100 (3) 10 (4) 10000
- **34.** 128400 pens are to be packed in cartons with 150 pens in each. How many cartons will be needed ?
  - (1) 856 (2) 805 (3) 846 (4) 876
- **35.** Find the area of the shaded part of the figure. 25 cm

- **33**. 563672 میں دس ہزار کے مقام پر 6 کی مقامی قیمت سو کے مقام پر 6 کی مقامی قیمت سے گنا ہے۔ 10000 (4) 10 (3) 100 (2) 1000 (1) **34**. فى كارٹن 150روپے كے حساب سے 128400 قلم كارٹن ميں ہيك كيے گئے ہيں۔ كتنے كارٹنس كی ضرورت پڑى ہوگى ؟ 876 (4) 846 (3) 805 (2) 856 (1) 35. شکل کے خط کشیدہ حصّے کارقبہ معلوم تیجیے۔ 25 سينٹي م 9 سينٹي ميٹر (2) 171 مربع سينٹي ميٹر 161 مربع سينٹي ميٹر (1)163 مربع سينٹى ميٹر (3) 173 مربع سينٹي ميٹر (4) 36. اليي شكل كاانتخاب تيجيے جودي گئي شكل كاسلسلہ جاري رکھے۔  $\left| \right|$ ↓I♦ 00 Ο 0 ?  $\begin{bmatrix} \circ & \diamond \\ \downarrow & \sigma \end{bmatrix} (3) \qquad \begin{bmatrix} \downarrow & \circ \\ \sigma & \diamond \end{bmatrix}$  ↓ (2) (4) (1) **37.** اگرایک گرسی کی قیمت 7642.45 رویے ہوتو سات کر سیوں کی قیمت کیا ہوگی؟ (1) 53497.15 روپے (2) 53499.15 روپے (3) 53499.15 روپے (4) 53597.15 روپے (1) 38. صحيح متبادل سےخانہ پُری کیچے۔ CCCXC + LIX =
- CDXXXXIX (4)
   CDCXLIX (3)
   CDXLIX (2)
   CCCCXLIX (1)