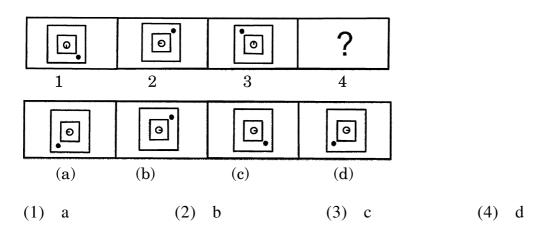

عد دالی بس 35 : 9 ہر روانہ ہوگی۔اسٹیثن ماسٹر نے کتنے بچے یہ معلومات مسافر کوفرا ہم کی ہوگی؟ 9:25 (4) 5:15 (3) 5:10 (2) 5:20 (1) 118. اگر 'A'سے مُراد'+'، 'B'سے مُراد'-'، 'C'سے مُراد'×اور 'D'سے مُراد'+'ہوتو ذیل کے مساوات کاحل معلوم کیجیے: 16 D 64 A 4 B 4 C 3 = ? 15 (2) 17 (4) 9 (3) 20 (1) 119. پانسے کی دویوزیشن ذیل میں دی گئی ہیں جب چوٹی (top) کانمبر '5' ہوتو تلے کانمبر پیچا ہے۔ 5 4 6 2 4 (4) 6 (3) 2 (2)3 (1)

RAMA / URD+ENG



- 121. R is K's sister. P is K's brother. Q is T's father who is P's brother. H is K's mother. At least how many sons do Q and H have ?
  (1) 3
  (2) 2
  (3) 1
  (4) 4
- **122.** Which of the following option is an odd one ?(1) PQRS(2) LMNOP(3) BCDE(4) FGHI
- **123.** Which figure among the four alternatives a, b, c, d would replace the question mark in figure '4' ?



- **124.** Find out the pair in which the words bear the same relationship to each other as the given one. Austria : Vienna
  - (1) Egypt : Cairo (2) Germany : London
  - (3) USA : Orlando (4) Australia : Sydney
- 125. Which of the following words cannot be formed out of the word 'CONDUCT' ?(1) Duct(2) Counted(3) Count(4) Donut

- 0 0 0 -

32 / F



- 0 0 0 -

RAMA / URD+ENG

33 / F

## SPACE FOR ROUGH WORK

## SPACE FOR ROUGH WORK